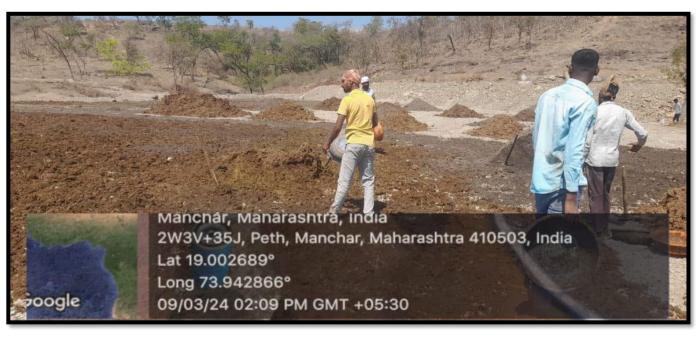

# **Tree Plantation Report**

Date: 31/08/2023

The National Service Scheme volunteers have organized two tree plantation drive on the college premises land. The second tree plantation drive was jointly organized by Paryawarn Jagruti pratishthan and Annasaheb Awate College Manchar, planted 200 bamboo trees on the 2 Acre area in college campus dated 21 July 2023.

The "Anusaya Bachat Gat Mahila" and NSS volunteers have planted 50 mango trees in the college Mango orchard dated 31 Aug. 2023. Both programmes were planned by NSS programme offices under guidance of Hon. Principal Dr. P. B. Gardi. The NSS volunteer, teaching and non-teaching staff were actively participated in the programme and play vital role to maintain green and clean campus.