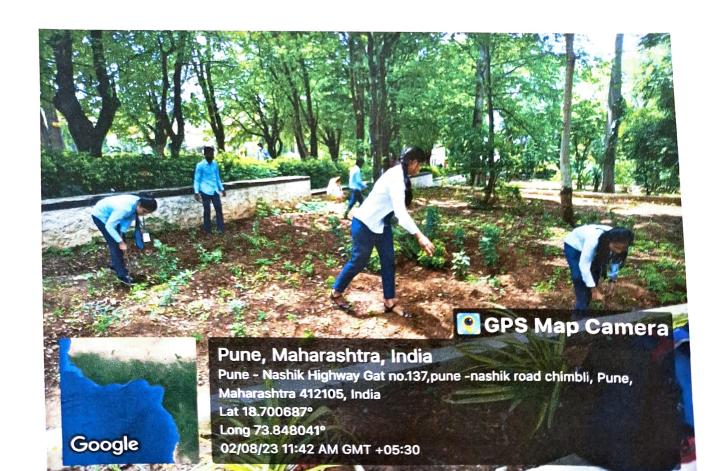

# **Tree Plantation Report**

Date: 31/08/2023

The National Service Scheme volunteers have organized two tree plantation drive on the college premises land. The second tree plantation drive was jointly organized by Paryawarn Jagruti pratishthan and Annasaheb Awate College Manchar, planted 200 bamboo trees on the 2 Acre area in college campus dated 21 July 2023.

The "Anusaya Bachat Gat Mahila" and NSS volunteers have planted 50 mango trees in the college Mango orchard dated 31 Aug. 2023. Both programmes were planned by NSS programme offices under guidance of Hon. Principal Dr. P. B. Gardi. The NSS volunteer, teaching and non-teaching staff were actively participated in the programme and play vital role to maintain green and clean campus.