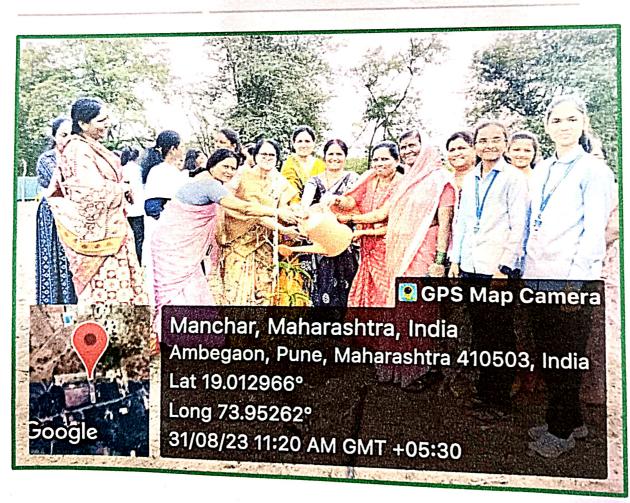

# **Tree Plantation Report**

Date: 31/08/2023

The National Service Scheme volunteers have organized two tree plantation drive on the college premises land. The second tree plantation drive was jointly organized by Paryawarn Jagruti pratishthan and Annasaheb Awate College Manchar, planted 200 bamboo trees on the 2 Acre area in college campus dated 21 July 2023.

The "Anusaya Bachat Gat Mahila" and NSS volunteers have planted 50 mango trees in the college Mango orchard dated 31 Aug. 2023. Both programmes were planned by NSS programme offices under guidance of Hon. Principal Dr. P. B. Gardi. The NSS volunteer, teaching and non-teaching staff were actively participated in the programme and play vital role to maintain green and clean campus.