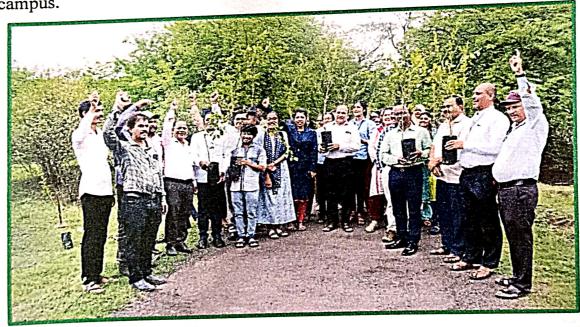

# **Tree Plantation Report**

Date: 31/08/2023

The National Service Scheme volunteers have organized two tree plantation drive on the college premises land. The second tree plantation drive was jointly organized by Paryawarn Jagruti pratishthan and Annasaheb Awate College Manchar, planted 200 bamboo trees on the 2 Acre area in college campus dated 21 July 2023.

The "Anusaya Bachat Gat Mahila" and NSS volunteers have planted 50 mango trees in the college Mango orchard dated 31 Aug. 2023. Both programmes were planned by NSS programme offices under guidance of Hon. Principal Dr. P. B. Gardi. The NSS volunteer, teaching and non-teaching staff were actively participated in the programme and play vital role to maintain green and clean campus.