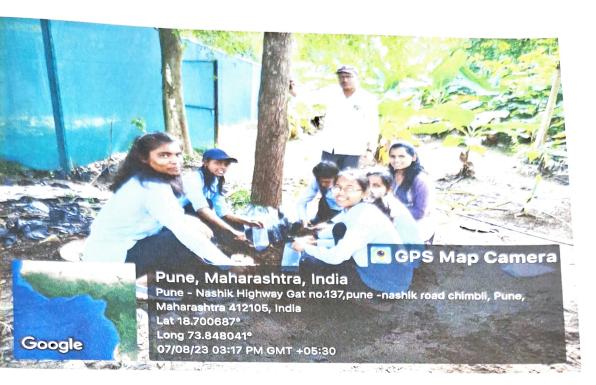

# **Tree Plantation Report**

Date: 31/08/2023

The National Service Scheme volunteers have organized two tree plantation drive on the college premises land. The second tree plantation drive was jointly organized by Paryawarn Jagruti pratishthan and Annasaheb Awate College Manchar, planted 200 bamboo trees on the 2 Acre area in college campus dated 21 July 2023.

The "Anusaya Bachat Gat Mahila" and NSS volunteers have planted 50 mango trees in the college Mango orchard dated 31 Aug. 2023. Both programmes were planned by NSS programme offices under guidance of Hon. Principal Dr. P. B. Gardi. The NSS volunteer, teaching and non-teaching staff were actively participated in the programme and play vital role to maintain green and clean campus.