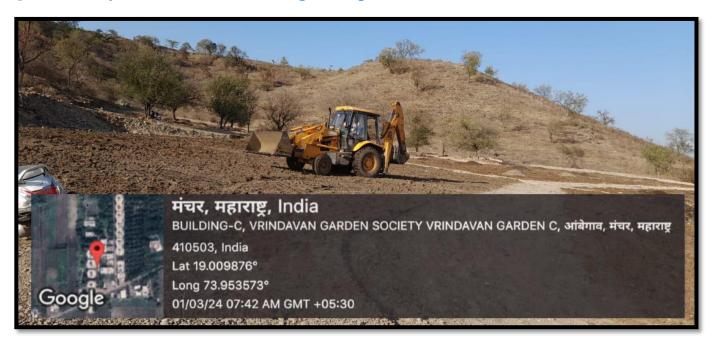

nel       |
| 26         | 0 0 0 0                                           |               | n 992249015     |          | Bulti        |
| 27         | ) chaskar shruti kajenaru<br>N Bhoz shzavani Balu |               | 11.1            | 11, 1    | Shoe         |
| 28         |                                                   |               | m 9322605692    |          | Frankles     |
| 29)        | More Venila Shripat                               | F. Y. bcor    | n 9096230951    | A)       | 1 Omman      |
|            | Principal                                         |               | TELINIT.        |          |              |

an a straight Ayate Arts. Un

Manchat, Tal Ambegace sist Pune

### Miyawaki Garden in College Campus

### I] Before Miyawaki Garden in College Campus:





### Il After Miyawaki Garden in College Campus: