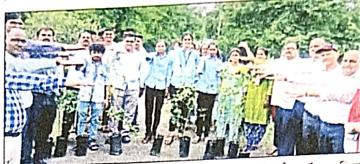

# **Tree Plantation Report**

Date: 31/08/2023

The National Service Scheme volunteers have organized two tree plantation drive on the college premises land. The second tree plantation drive was jointly organized by Paryawarn Jagruti pratishthan and Annasaheb Awate College Manchar, planted 200 bamboo trees on the 2 Acre area in college campus dated 21 July 2023.

The "Anusaya Bachat Gat Mahila" and NSS volunteers have planted 50 mango trees in the college Mango orchard dated 31 Aug. 2023. Both programmes were planned by NSS programme offices under guidance of Hon. Principal Dr. P. B. Gardi. The NSS volunteer, teaching and non-teaching staff were actively participated in the programme and play vital role to maintain green and clean campus.